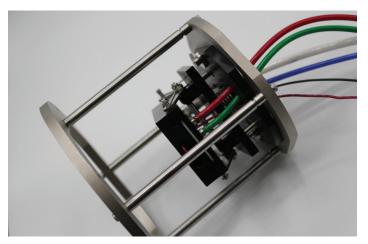

## CELADON AIR-READY INDEXER™

**Automatic Production Probe Card Changer** 

The Celadon Indexer™ is a VersaCore™ compatible, automatic probe card changer. Holding up to 5 different probe cards or diagnostic heads, operator free testing with probe card changes is now possible. With full ethernet compatibility, TCPIP programming, and internal probe card placement checks, the Celadon Air-Ready Indexer™ is the ultimate production parametric accessory to minimize cost of test. Optimized for the Keysight 407# and 408# series test heads. All existing Celadon VersaCores™ are compatible with the Celadon Indexer™ system.