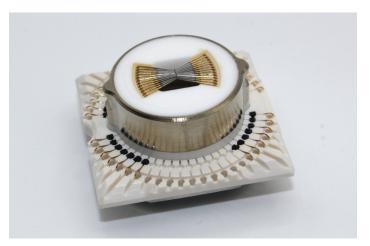

## CELADON AIR-READY INDEXER™

**Automatic Production Probe Card Changer** 

The Celadon Indexer™ is a VersaCore™ compatible, automatic probe card changer. Holding up to 5 different probe cards or diagnostic heads, operator free testing with probe card changes is now possible. With full ethernet compatibility, TCPIP programming, and internal probe card placement checks, the Celadon Air-Ready Indexer™ is the ultimate production parametric accessory to minimize cost of test. Optimized for the Keysight 407# and 408# series test heads. All existing Celadon VersaCores™ are compatible with the Celadon Indexer™ system.