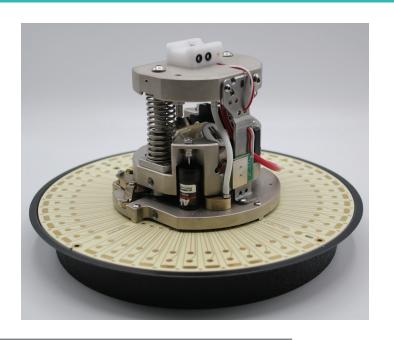

## CELADON AIR-READY INDEXER™

**Automatic Production Probe Card Changer** 

The Celadon Indexer™ is a VersaCore™ compatible, automatic probe card changer. Holding up to 5 different probe cards or diagnostic heads, operator free testing with probe card changes is now possible. With full ethernet compatibility, TCPIP programming, and internal probe card placement checks, the Celadon Air-Ready Indexer™ is the ultimate production parametric accessory to minimize cost of test. Optimized for the Keysight 407# and 408# series test heads. All existing Celadon VersaCores™ are compatible with the Celadon Indexer™ system.