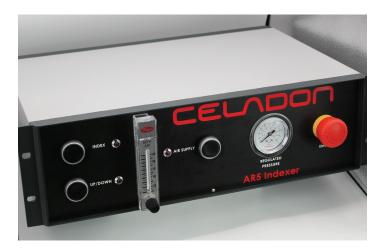

## CELADON AIR-READY INDEXER™

**Automatic Production Probe Card Changer** 

The Celadon Indexer™ is a VersaCore™ compatible, automatic probe card changer. Holding up to 5 different probe cards or diagnostic heads, operator free testing with probe card changes is now possible. With full ethernet compatibility, TCPIP programming, and internal probe card placement checks, the Celadon Air-Ready Indexer™ is the ultimate production parametric accessory to minimize cost of test. Optimized for the Keysight 407# and 408# series test heads. All existing Celadon VersaCores™ are compatible with the Celadon Indexer™ system.